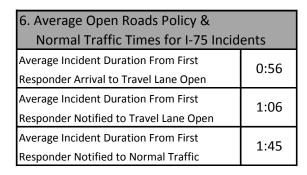

Note: Table 6 includes lane blocking incidents for I-75 and only includes Crash, Debris on Roadway, Disabled Vehicles, Emergency Vehicles, Flooding, Other, Pedestrian, Police Activity, and Vehicle Fire Events.