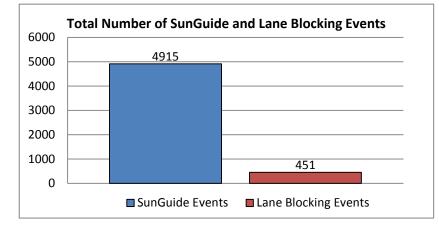

Please note that all times in this report are in HH:MM format except where specifically noted.

SWIFT SunGuide Center August 2016

Monthly Operations Report

| 1. | Total Number of SunGuide Events: |
|----|----------------------------------|
|    | 4915                             |
|    |                                  |

| 2. | Number of Lane Blocking Events: |
|----|---------------------------------|
|    | 451                             |
| -  |                                 |

| 3. Number of RISC Events: |
|---------------------------|
| 2                         |
|                           |
|                           |
| 4. Number of ESS Events:  |
| 198                       |
|                           |
|                           |