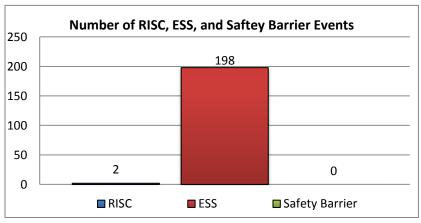

| 2. | Number of Lane Blocking Events: |
|----|---------------------------------|
|    | 451                             |
| -  |                                 |

| 3. Number of RISC Events: |
|---------------------------|
| 2                         |
|                           |
|                           |
| 4. Number of ESS Events:  |
| 198                       |
|                           |
|                           |

| 5. | Events from a Safety Barrier Alert: |  |
|----|-------------------------------------|--|
|    | 0                                   |  |

| 7. Average Blockage/Event Duration - |      |  |  |  |  |  |  |
|--------------------------------------|------|--|--|--|--|--|--|
| For All Lane Blocking Events         |      |  |  |  |  |  |  |
| Number of Events                     | 4915 |  |  |  |  |  |  |
| Number of Lane Blocking Events       | 451  |  |  |  |  |  |  |
| Number of Secondary Incidents        | 93   |  |  |  |  |  |  |
| Average Blockage Duration            | 2:56 |  |  |  |  |  |  |
| Average Event Duration               | 3:30 |  |  |  |  |  |  |