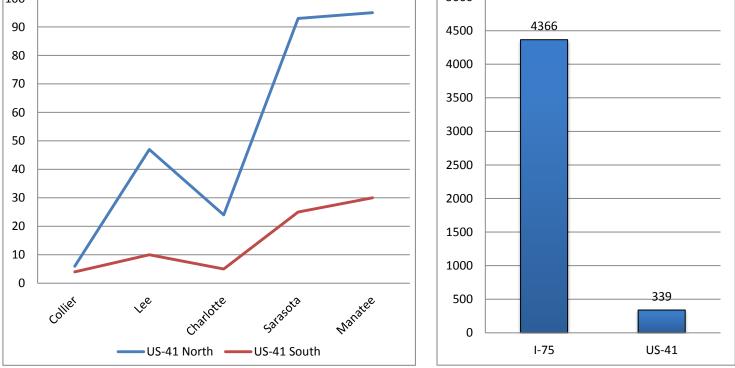

| US-41 Nortl | nbound |
|-------------|--------|
| Collier     | 6      |
| Lee         | 47     |
| Charlotte   | 24     |
| Sarasota    | 93     |
| Manatee     | 95     |
| North Total | 265    |

| US-41 South | nbound |  |  |  |  |  |
|-------------|--------|--|--|--|--|--|
| Collier     | 4      |  |  |  |  |  |
| Lee         | 10     |  |  |  |  |  |
| Charlotte   | 5      |  |  |  |  |  |
| Sarasota    | 25     |  |  |  |  |  |
| Manatee     | 30     |  |  |  |  |  |
| South Total | 74     |  |  |  |  |  |

| Total Events on US-41 |
|-----------------------|
| 339                   |

| Total Events on I-75 |  |
|----------------------|--|
| 4366                 |  |

Note: The charts for these tables appear on the following page.