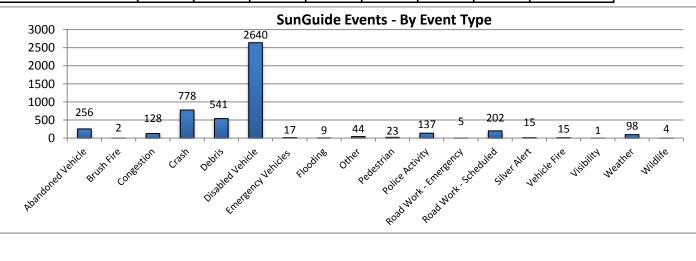

| 10. SunGuide Events - | by Event | Туре:  |           |          |         |           |             |           | _                             |
|-----------------------|----------|--------|-----------|----------|---------|-----------|-------------|-----------|-------------------------------|
|                       | Collier  | Lee    | Charlotte | Sarasota | Manatee | Other D-1 | Other Dist. | Total #   |                               |
| Incidents             | County   | County | County    | County   | County  | Counties  | TMCs        | of Events |                               |
| Abandoned Vehicle     | 46       | 79     | 22        | 68       | 40      | 0         | 1           | 256       |                               |
| Amber Alerts          | 0        | 0      | 0         | 0        | 0       | 0         | 0           | 0         |                               |
| Bridge Work           | 0        | 0      | 0         | 0        | 0       | 0         | 0           | 0         |                               |
| Brush Fire            | 1        | 0      | 0         | 1        | 0       | 0         | 0           | 2         |                               |
| Congestion            | 13       | 16     | 1         | 21       | 77      | 0         | 0           | 128       |                               |
| Crash                 | 69       | 169    | 37        | 268      | 226     | 8         | 1           | 778       |                               |
| Debris                | 95       | 130    | 75        | 151      | 90      | 0         | 0           | 541       |                               |
| Disabled Vehicle      | 919      | 686    | 211       | 497      | 323     | 0         | 4           | 2640      |                               |
| Emergency Vehicles    | 2        | 4      | 3         | 5        | 3       | 0         | 0           | 17        |                               |
| Evacuation            | 0        | 0      | 0         | 0        | 0       | 0         | 0           | 0         |                               |
| Flooding              | 0        | 0      | 0         | 3        | 6       | 0         | 0           | 9         |                               |
| Interagency Coord.    | 0        | 0      | 0         | 0        | 0       | 0         | 0           | 0         |                               |
| LEO Alerts            | 0        | 0      | 0         | 0        | 0       | 0         | 0           | 0         |                               |
| Other                 | 2        | 19     | 7         | 14       | 1       | 1         | 0           | 44        |                               |
| Pedestrian            | 3        | 7      | 1         | 9        | 3       | 0         | 0           | 23        |                               |
| Police Activity       | 42       | 60     | 13        | 12       | 10      | 0         | 0           | 137       |                               |
| PSA                   | 0        | 0      | 0         | 0        | 0       | 0         | 0           | 0         |                               |
| Road Work - Emergency | 3        | 0      | 0         | 1        | 1       | 0         | 0           | 5         | Note: Incident                |
| Road Work - Scheduled | 50       | 1      | 51        | 56       | 41      | 3         | 0           | 202       | categories that               |
| Silver Alert          | 0        | 15     | 0         | 0        | 0       | 0         | 0           | 15        | are listed as<br>zero are not |
| Special Events        | 0        | 0      | 0         | 0        | 0       | 0         | 0           | 0         | included in the               |
| Vehicle Fire          | 5        | 3      | 2         | 2        | 3       | 0         | 0           | 15        | chart below.                  |
| Visibility            | 1        | 0      | 0         | 0        | 0       | 0         | 0           | 1         |                               |
| Weather               | 20       | 22     | 11        | 27       | 18      | 0         | 0           | 98        |                               |
| Wildlife              | 2        | 1      | 1         | 0        | 0       | 0         | 0           | 4         |                               |
| Total Incidents       | 1273     | 1212   | 435       | 1135     | 842     | 12        | 6           | 4915      |                               |