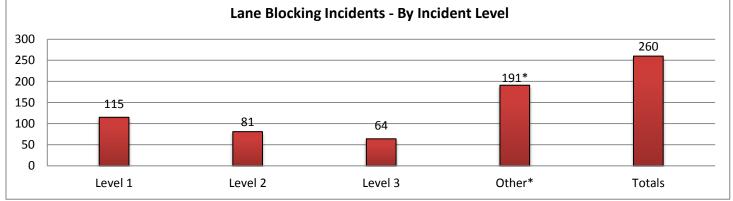

| 9. LANE E | BLOCKING | <b>INCIDEN</b> | TS - By Ind | cident Lev | vel:       |          |        |                  |          |         |                 |          |  |
|-----------|----------|----------------|-------------|------------|------------|----------|--------|------------------|----------|---------|-----------------|----------|--|
|           | Co       | ollier Cour    | nty         | L          | Lee County |          |        | Charlotte County |          |         | Sarasota County |          |  |
|           |          | Lane           | Event       |            | Lane       | Event    |        | Lane             | Event    |         | Lane            | Event    |  |
|           | Events   | Duration       | Duration    | Events     | Duration   | Duration | Events | Duration         | Duration | Evevnts | Duration        | Duration |  |
| Level 1   | 17       | 0:15           | 1:38        | 23         | 0:14       | 0:50     | 11     | 0:09             | 0:53     | 42      | 0:13            | 1:24     |  |
| Level 2   | 6        | 0:55           | 1:09        | 19         | 1:02       | 1:15     | 9      | 1:12             | 1:19     | 24      | 1:04            | 1:23     |  |
| Level 3   | 14       | 2:16           | 5:19        | 6          | 2:21       | 2:51     | 7      | 0:45             | 1:52     | 14      | 2:05            | 3:02     |  |
| Other*    | 49*      | 8:27           | 8:34        | 3*         | 3:16       | 3:09     | 41*    | 4:55             | 5:03     | 57*     | 4:47            | 4:53     |  |
| Totals    | 37       | 1:07           | 2:56        | 48         | 0:48       | 1:15     | 27     | 0:39             | 1:16     | 80      | 0:47            | 1:40     |  |
|           |          |                |             |            |            |          |        |                  |          |         |                 |          |  |

|         | Manatee County |          |          | Other  | Other Dist 1 Counties |          |        | Other Distrcit TMCs |          |         | Total    |          |  |
|---------|----------------|----------|----------|--------|-----------------------|----------|--------|---------------------|----------|---------|----------|----------|--|
|         |                | Lane     | Event    |        | Lane                  | Event    |        | Lane                | Event    |         | Lane     | Event    |  |
|         | Events         | Duration | Duration | Events | Duration              | Duration | Events | Duration            | Duration | Evevnts | Duration | Duration |  |
| Level 1 | 22             | 0:09     | 1:07     | 0      | 0:00                  | 0:00     | 0      | 0:00                | 0:00     | 115     | 0:12     | 1:13     |  |
| Level 2 | 23             | 1:06     | 1:43     | 0      | 0:00                  | 0:00     | 0      | 0:00                | 0:00     | 81      | 1:04     | 1:25     |  |
| Level 3 | 18             | 3:03     | 4:11     | 5      | 13:10                 | 13:28    | 0      | 0:00                | 0:00     | 64      | 3:08     | 4:31     |  |
| Other*  | 39*            | 4:20     | 4:25     | 2*     | 0:00                  | 0:00     | 0*     | 0:00                | 0:00     | 191*    | 5:35     | 5:41     |  |
| Totals  | 63             | 1:19     | 2:12     | 5      | 13:10                 | 13:28    | 0      | 0:00                | 0:00     | 260     | 1:11     | 2:05     |  |

\*Incidents classified as "Other" are police activity or scheduled road work, and are not included in the Level 1, 2, & 3 totals.

SWIFT SunGuide Center August 2016

SWIFT SUNCUIDE CENTER SouthWest Interagency facility for Iransportation