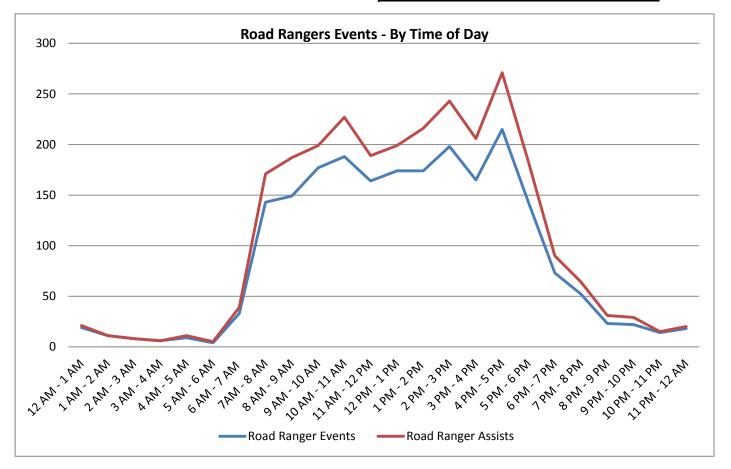

SWIFT SunGuide Center August 2016

Monthly Operations Report

SWIFT SUITCUIDE CENTER SouthWest Interagency facility for Transportation

| 22. Road Ranger Assisted Events - |            |        |   |  |  |  |
|-----------------------------------|------------|--------|---|--|--|--|
| By Time of Day                    | <b>/</b> : |        |   |  |  |  |
| Time                              | RR         | RR     |   |  |  |  |
| of Day                            | Events     | Assist | S |  |  |  |
| 12 AM - 1 AM                      | 19         | 21     |   |  |  |  |
| 1 AM - 2 AM                       | 11         | 11     |   |  |  |  |
| 2 AM - 3 AM                       | 8          | 8      |   |  |  |  |
| 3 AM - 4 AM                       | 6          | 6      |   |  |  |  |
| 4 AM - 5 AM                       | 9          | 11     |   |  |  |  |
| 5 AM - 6 AM                       | 4          | 5      |   |  |  |  |
| 6 AM - 7 AM                       | 33         | 39     |   |  |  |  |
| 7AM - 8 AM                        | 143        | 171    |   |  |  |  |
| 8 AM - 9 AM                       | 149        | 187    |   |  |  |  |
| 9 AM - 10 AM                      | 177        | 199    |   |  |  |  |
| 10 AM - 11 AM                     | 188        | 227    |   |  |  |  |
| 11 AM - 12 PM                     | 164        | 189    |   |  |  |  |

| Time          | RR     | RR      |
|---------------|--------|---------|
| of Day        | Events | Assists |
| 12 PM - 1 PM  | 174    | 199     |
| 1 PM - 2 PM   | 174    | 216     |
| 2 PM - 3 PM   | 198    | 243     |
| 3 PM - 4 PM   | 165    | 206     |
| 4 PM - 5 PM   | 215    | 271     |
| 5 PM - 6 PM   | 143    | 183     |
| 6 PM - 7 PM   | 73     | 90      |
| 7 PM - 8 PM   | 52     | 64      |
| 8 PM - 9 PM   | 23     | 31      |
| 9 PM - 10 PM  | 22     | 29      |
| 10 PM - 11 PM | 14     | 15      |
| 11 PM - 12 AM | 18     | 20      |
| Totals        | 2182   | 2641    |