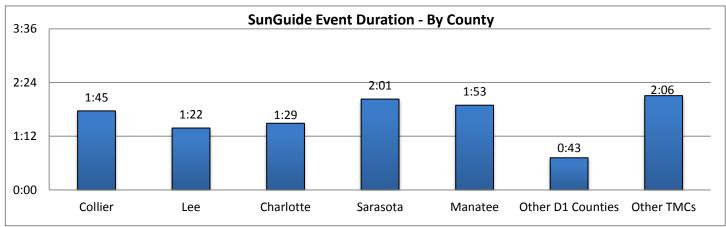

SWIFT SunGuide Center August 2016

Monthly Operations Report

acilitu for Transportation

| 12. Event DMS Statistics: |                     |                       |                     |
|---------------------------|---------------------|-----------------------|---------------------|
| Number of DMS Used for    | Number of Incidents | Average Number of DMS | Average DMS Message |
| Unplanned Events*:        | Utilizing DMS       | per Incident          | Duration            |
| 2592                      | 272                 | 10                    | 2:47                |

|    | 13. PSA - DMS Activations:                        | 14. Road Work - D   | MS Statis | stics:  |                   |
|----|---------------------------------------------------|---------------------|-----------|---------|-------------------|
|    | Number of Public Service Announcement             | Scheduled           | Emer      | gency   | Total # Road Work |
|    | DMS Activations                                   | Road Work           | Road      | Work    | Patterns          |
|    | 403                                               | 202                 | -,        | 5       | 207               |
| *т | he DMS used for "Unplanned Events" includes       | # DMS Used for Road | d Work    | Average | # of DMS/Pattern  |
|    | shes, congestion, visibility, silver alerts, etc. | 390                 |           |         | 2                 |