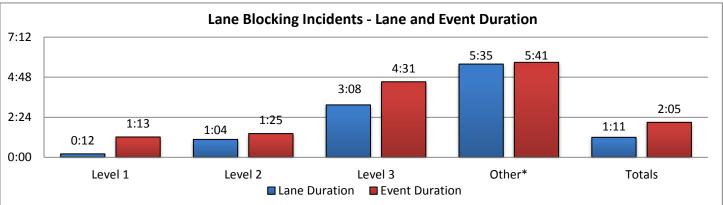

| 9. LANE E | BLOCKING | <b>INCIDEN</b> | TS - By Ind | cident Lev | vel:       |          |        |                  |          |         |                 |          |  |
|-----------|----------|----------------|-------------|------------|------------|----------|--------|------------------|----------|---------|-----------------|----------|--|
|           | Co       | ollier Cour    | nty         | L          | Lee County |          |        | Charlotte County |          |         | Sarasota County |          |  |
|           |          | Lane           | Event       |            | Lane       | Event    |        | Lane             | Event    |         | Lane            | Event    |  |
|           | Events   | Duration       | Duration    | Events     | Duration   | Duration | Events | Duration         | Duration | Evevnts | Duration        | Duration |  |
| Level 1   | 17       | 0:15           | 1:38        | 23         | 0:14       | 0:50     | 11     | 0:09             | 0:53     | 42      | 0:13            | 1:24     |  |
| Level 2   | 6        | 0:55           | 1:09        | 19         | 1:02       | 1:15     | 9      | 1:12             | 1:19     | 24      | 1:04            | 1:23     |  |
| Level 3   | 14       | 2:16           | 5:19        | 6          | 2:21       | 2:51     | 7      | 0:45             | 1:52     | 14      | 2:05            | 3:02     |  |
| Other*    | 49*      | 8:27           | 8:34        | 3*         | 3:16       | 3:09     | 41*    | 4:55             | 5:03     | 57*     | 4:47            | 4:53     |  |
| Totals    | 37       | 1:07           | 2:56        | 48         | 0:48       | 1:15     | 27     | 0:39             | 1:16     | 80      | 0:47            | 1:40     |  |
|           |          |                |             |            |            |          |        |                  |          |         |                 |          |  |

|         | Manatee County |          |          | Other  | Other Dist 1 Counties |          |        | Other Distrcit TMCs |          |         | Total    |          |  |
|---------|----------------|----------|----------|--------|-----------------------|----------|--------|---------------------|----------|---------|----------|----------|--|
|         |                | Lane     | Event    |        | Lane                  | Event    |        | Lane                | Event    |         | Lane     | Event    |  |
|         | Events         | Duration | Duration | Events | Duration              | Duration | Events | Duration            | Duration | Evevnts | Duration | Duration |  |
| Level 1 | 22             | 0:09     | 1:07     | 0      | 0:00                  | 0:00     | 0      | 0:00                | 0:00     | 115     | 0:12     | 1:13     |  |
| Level 2 | 23             | 1:06     | 1:43     | 0      | 0:00                  | 0:00     | 0      | 0:00                | 0:00     | 81      | 1:04     | 1:25     |  |
| Level 3 | 18             | 3:03     | 4:11     | 5      | 13:10                 | 13:28    | 0      | 0:00                | 0:00     | 64      | 3:08     | 4:31     |  |
| Other*  | 39*            | 4:20     | 4:25     | 2*     | 0:00                  | 0:00     | 0*     | 0:00                | 0:00     | 191*    | 5:35     | 5:41     |  |
| Totals  | 63             | 1:19     | 2:12     | 5      | 13:10                 | 13:28    | 0      | 0:00                | 0:00     | 260     | 1:11     | 2:05     |  |

\*Incidents classified as "Other" are police activity or scheduled road work, and are not included in the Level 1, 2, & 3 totals.

SWIFT SunGuide Center August 2016

SWIFT SUNCUIDE CENTER SouthWest Interagency facility for Iransportation