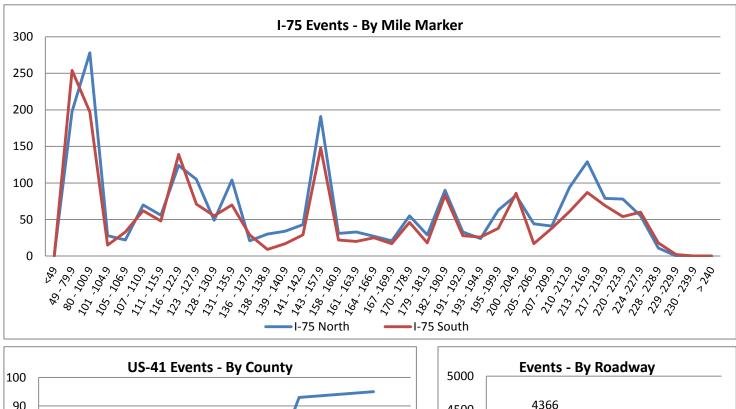

SWIFT SunGuide Center August 2016

Monthly Operations Report

SWIFT SUITOUIDE CENTER SouthWest Interagency facility for Transportation

| 1 75 Northbo                  | 15. Event Location - Summary By Exit Reference: |                  |      |  |  |  |
|-------------------------------|-------------------------------------------------|------------------|------|--|--|--|
| I-75 Northbound I-75 Southbou |                                                 |                  |      |  |  |  |
| Mile <49                      | 2                                               | Mile <49         | 0    |  |  |  |
| Mile 49-79.9                  | 198                                             | Mile 49-79.9     | 254  |  |  |  |
| Mile 80-100.9                 | 278                                             | Mile 80-100.9    | 197  |  |  |  |
| Mile 101-104.9                | 28                                              | Mile 101-104.9   | 15   |  |  |  |
| Mile 105-106.9                | 22                                              | Mile 105-106.9   | 33   |  |  |  |
| Mile 107-110.9                | 70                                              | Mile 107-110.9   | 62   |  |  |  |
| Mile 111-115.9                | 56                                              | Mile 111-115.9   | 48   |  |  |  |
| Mile 116-122.9                | 124                                             | Mile 116-122.9   | 139  |  |  |  |
| Mile 123-127.9                | 105                                             | Mile 123-127.9   | 71   |  |  |  |
| Mile 128-130.9                | 49                                              | Mile 128-130.9   | 55   |  |  |  |
| Mile 131-135.9                | 104                                             | Mile 131-135.9   | 70   |  |  |  |
| Mile 136 -137.9               | 21                                              | Mile 136 -137.9  | 29   |  |  |  |
| Mile 138 -138.9               | 30                                              | Mile 138 -138.9  | 9    |  |  |  |
| Mile 139 - 140.9              | 34                                              | Mile 139 - 140.9 | 17   |  |  |  |
| Mile 141 - 142.9              | 43                                              | Mile 141 - 142.9 | 29   |  |  |  |
| Mile 143 - 157.9              | 191                                             | Mile 143 - 157.9 | 148  |  |  |  |
| Mile 158 - 160.9              | 31                                              | Mile 158 - 160.9 | 22   |  |  |  |
| Mile 161 - 163.9              | 33                                              | Mile 161 - 163.9 | 20   |  |  |  |
| Mile 164 - 166.9              | 27                                              | Mile 164 - 166.9 | 25   |  |  |  |
| Mile 167 -169.9               | 21                                              | Mile 167 -169.9  | 17   |  |  |  |
| Mile 170 - 178.9              | 55                                              | Mile 170 - 178.9 | 46   |  |  |  |
| Mile 179 - 181.9              | 29                                              | Mile 179 - 181.9 | 18   |  |  |  |
| Mile 182 - 190.9              | 90                                              | Mile 182 - 190.9 | 83   |  |  |  |
| Mile 191 - 192.9              | 33                                              | Mile 191 - 192.9 | 28   |  |  |  |
| Mile 193 - 194.9              | 24                                              | Mile 193 - 194.9 | 26   |  |  |  |
| Mile 195 -199.9               | 63                                              | Mile 195 -199.9  | 38   |  |  |  |
| Mile 200 - 204.9              | 83                                              | Mile 200 - 204.9 | 86   |  |  |  |
| Mile 205 - 206.9              | 44                                              | Mile 205 - 206.9 | 17   |  |  |  |
| Mile 207 - 209.9              | 41                                              | Mile 207 - 209.9 | 38   |  |  |  |
| Mile 210 -212.9               | 94                                              | Mile 210 -212.9  | 61   |  |  |  |
| Mile 213 - 216.9              | 129                                             | Mile 213 - 216.9 | 87   |  |  |  |
| Mile 217 - 219.9              | 79                                              | Mile 217 - 219.9 | 69   |  |  |  |
| Mile 220 - 223.9              | 78                                              | Mile 220 - 223.9 | 54   |  |  |  |
| Mile 224 -227.9               | 55                                              | Mile 224 -227.9  | 60   |  |  |  |
| Mile 228 - 228.9              | 11                                              | Mile 228 - 228.9 | 18   |  |  |  |
| Mile 229 -229.9               | 0                                               | Mile 229 -229.9  | 2    |  |  |  |
| Mile 230 - 239.9              | 0                                               | Mile 230 - 239.9 | 0    |  |  |  |
| > Mile 240                    | 0                                               | > Mile 240       | 0    |  |  |  |
| North Total                   | 2375                                            | South Total      | 1991 |  |  |  |

| US-41 Nortl | nbound |
|-------------|--------|
| Collier     | 6      |
| Lee         | 47     |
| Charlotte   | 24     |
| Sarasota    | 93     |
| Manatee     | 95     |
| North Total | 265    |

| US-41 South | nbound |  |  |  |  |  |
|-------------|--------|--|--|--|--|--|
| Collier     | 4      |  |  |  |  |  |
| Lee         | 10     |  |  |  |  |  |
| Charlotte   | 5      |  |  |  |  |  |
| Sarasota    | 25     |  |  |  |  |  |
| Manatee     | 30     |  |  |  |  |  |
| South Total | 74     |  |  |  |  |  |

| Total Events on US-41 |
|-----------------------|
| 339                   |

| Total Events on I-75 |  |
|----------------------|--|
| 4366                 |  |

Note: The charts for these tables appear on the following page.