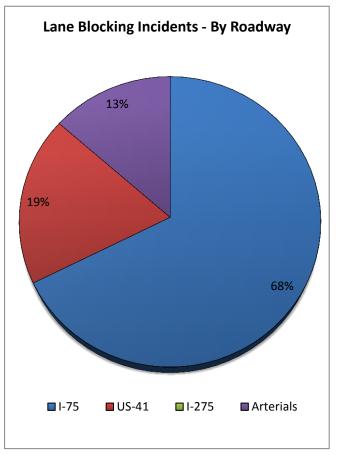

SWIFT SunGuide Center August 2016

Monthly Operations Report

SWIFT SUITCUIDE CENTER SouthWest Interagency facility for Iransportation

| 8. Lane Blocking In | cidents - By Co | ounty and Roa | dway:     |          |         |              |
|---------------------|-----------------|---------------|-----------|----------|---------|--------------|
|                     | Collier         | Lee           | Charlotte | Sarasota | Manatee | Other Dist 1 |
| Roadways            | County          | County        | County    | County   | County  | Counties     |
| I-75                | 76              | 32            | 40        | 82       | 75      | -            |
| US-41               | 8               | 7             | 25        | 28       | 17      | -            |
| I-275               | -               | -             | -         | -        | 0       | -            |
| Arterials           | 2               | 12            | 3         | 27       | 10      | 7            |
| Total Incidents     | 86              | 51            | 68        | 137      | 102     | 7            |

|                 | District 7* | District 6* | District 4* | FL Turnpike* | Total Incidents |
|-----------------|-------------|-------------|-------------|--------------|-----------------|
| Roadways        | TMC         | TMC         | TMC         | TMC          | By Roadway      |
| I-75            | 0           | 0           | 0           | -            | 305             |
| US-41           | 0           | 0           | -           | -            | 85              |
| I-275           | 0           | -           | -           | -            | 0               |
| Arterials       | 0           | 0           | 0           | 0            | 61              |
| Total Incidents | 0           | 0           | 0           | 0            | 451             |