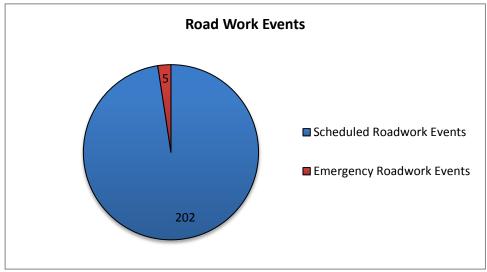

|    | 13. PSA - DMS Activations:                        | 14. Road Work - D   | MS Statis | stics:  |                   |
|----|---------------------------------------------------|---------------------|-----------|---------|-------------------|
|    | Number of Public Service Announcement             | Scheduled           | Emer      | gency   | Total # Road Work |
|    | DMS Activations                                   | Road Work           | Road      | Work    | Patterns          |
|    | 403                                               | 202                 | -,        | 5       | 207               |
| *т | he DMS used for "Unplanned Events" includes       | # DMS Used for Road | d Work    | Average | # of DMS/Pattern  |
|    | shes, congestion, visibility, silver alerts, etc. | 390                 |           |         | 2                 |