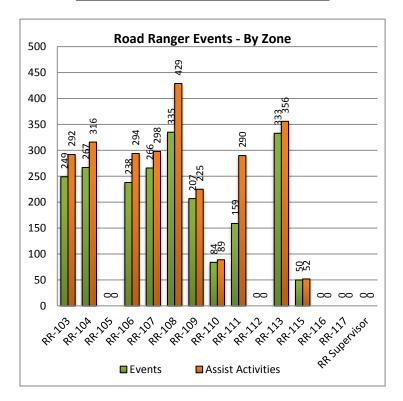

SWIFT SunGuide Center August 2016

Monthly Operations Report

SWIFT SUITION FOR THE SUITION

| 20. Road Ranger Events - By Zone: |             |            |  |  |  |
|-----------------------------------|-------------|------------|--|--|--|
| Road Ranger                       | Road Ranger | Assist     |  |  |  |
| Zones                             | Events      | Activities |  |  |  |
| RR-103                            | 249         | 292        |  |  |  |
| RR-104                            | 267         | 316        |  |  |  |
| RR-105                            | 0           | 0          |  |  |  |
| RR-106                            | 238         | 294        |  |  |  |
| RR-107                            | 266         | 298        |  |  |  |
| RR-108                            | 335         | 429        |  |  |  |
| RR-109                            | 207         | 225        |  |  |  |
| RR-110                            | 84          | 89         |  |  |  |
| RR-111                            | 159         | 290        |  |  |  |
| RR-112                            | 0           | 0          |  |  |  |
| RR-113                            | 333         | 356        |  |  |  |
| RR-115                            | 50          | 52         |  |  |  |
| RR-116                            | 0           | 0          |  |  |  |
| RR-117                            | 0           | 0          |  |  |  |
| <b>RR</b> Supervisor              | 0           | 0          |  |  |  |
| Totals                            | 2188        | 2641       |  |  |  |