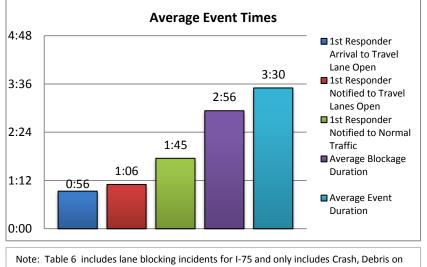

| 5. | Events from a Safety Barrier Alert: |  |
|----|-------------------------------------|--|
|    | 0                                   |  |

| 7. Average Blockage/Event Duration - |      |  |  |  |  |  |  |
|--------------------------------------|------|--|--|--|--|--|--|
| For All Lane Blocking Events         |      |  |  |  |  |  |  |
| Number of Events                     | 4915 |  |  |  |  |  |  |
| Number of Lane Blocking Events       | 451  |  |  |  |  |  |  |
| Number of Secondary Incidents        | 93   |  |  |  |  |  |  |
| Average Blockage Duration            | 2:56 |  |  |  |  |  |  |
| Average Event Duration               | 3:30 |  |  |  |  |  |  |

Note: Table 6 includes lane blocking incidents for I-75 and only includes Crash, Debris on Roadway, Disabled Vehicles, Emergency Vehicles, Flooding, Other, Pedestrian, Police Activity, and Vehicle Fire Events.