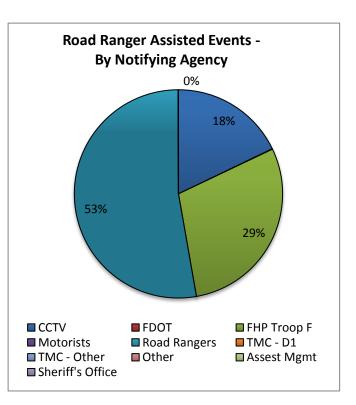

| 21. Road Ranger Assisted Events - |        |        |  |  |  |  |
|-----------------------------------|--------|--------|--|--|--|--|
| By Notifying Agency:              |        |        |  |  |  |  |
| Notifying Number of % of          |        |        |  |  |  |  |
| Agency                            | Events | Events |  |  |  |  |
| ССТV                              | 472    | 17.6%  |  |  |  |  |
| FDOT                              | 2      | 0.1%   |  |  |  |  |
| FHP Troop F                       | 774    | 28.8%  |  |  |  |  |
| Motorists                         | 0      | 0.0%   |  |  |  |  |
| Road Rangers                      | 1393   | 51.9%  |  |  |  |  |
| TMC - D1                          | 0      | 0.0%   |  |  |  |  |
| TMC - Other                       | 0      | 0.0%   |  |  |  |  |
| Other                             | 1      | 0.0%   |  |  |  |  |
| Assest Mgmt                       | 0      | 0.0%   |  |  |  |  |
| Sheriff's Office                  | 0      | 0.0%   |  |  |  |  |
| Waze                              | 44     | 1.6%   |  |  |  |  |
| Totals                            | 2686   | 100.0% |  |  |  |  |