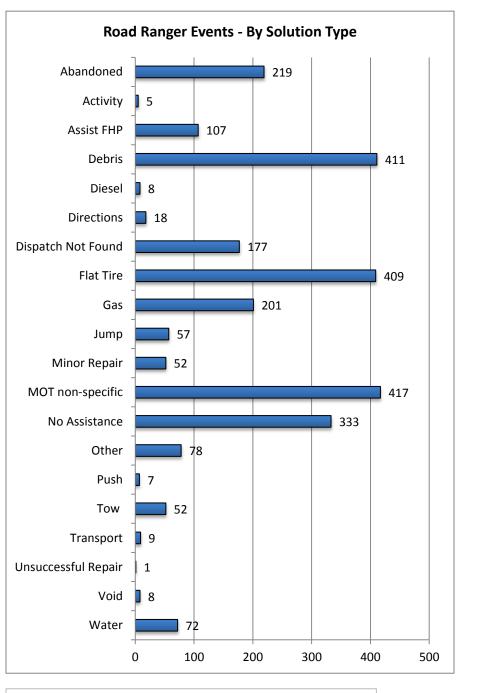

| 23. Road Ranger Events - |              |  |
|--------------------------|--------------|--|
| By Solution Type:        |              |  |
| Problem Type             | # of Assists |  |
| Abandoned                | 219          |  |
| Absorbant                | 0            |  |
| Activity                 | 5            |  |
| Assist FHP               | 107          |  |
| Bleach                   | 0            |  |
| Cold Patch Asphalt       | 0            |  |
| Debris                   | 411          |  |
| Deploy Cones             | 0            |  |
| Diesel                   | 8            |  |
| Directions               | 18           |  |
| Dispatch Not Found       | 177          |  |
| Flare                    | 0            |  |
| Flat Tire                | 409          |  |
| Flood Lamp               | 0            |  |
| Gas                      | 201          |  |
| Jump                     | 57           |  |
| Livestock                | 0            |  |
| Lockout                  | 0            |  |
| Minor Repair             | 52           |  |
| Miscellaneous            | 0            |  |
| MOT non-specific         | 417          |  |
| No Assistance            | 333          |  |
| Oil                      | 0            |  |
| Other                    | 78           |  |
| Phone                    | 0            |  |
| Portland Cement          | 0            |  |
| Push                     | 7            |  |
| Radio                    | 0            |  |
| Tow                      | 52           |  |
| Translate                | 0            |  |
| Transmission Fluid       | 0            |  |
| Transport                | 9            |  |
| Turbo Flare              | 0            |  |
| Unsuccessful Repair      | 1            |  |
| Void                     | 8            |  |
| Water                    | 72           |  |
| Wildlife                 | 0            |  |
| Total Assist Activities  | 2641         |  |