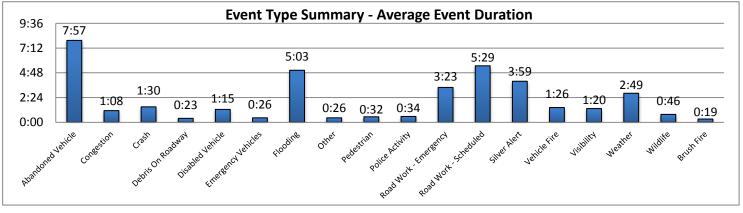

## FDOT

17. Event Type Summary

SWIFT SunGuide Center August 2016 Monthly Operations Report

| 17. Event Type Summary |      |            |          |
|------------------------|------|------------|----------|
|                        |      |            | Average  |
|                        |      | Average On | Event    |
| Event Types            |      | Scene Time | Duration |
| Abandoned Vehicle      | 256  | 1:33       | 7:57     |
| Amber Alert            | 0    | 0:00       | 0:00     |
| Bridge Work            | 0    | 0:00       | 0:00     |
| Brush Fire             | 2    | 0:06       | 0:19     |
| Congestion             | 128  | 0:01       | 1:08     |
| Crash                  | 778  | 1:06       | 1:30     |
| Debris On Roadway      | 541  | 0:13       | 0:23     |
| Disabled Vehicle       | 2640 | 0:22       | 1:15     |
| Emergency Vehicles     | 17   | 0:22       | 0:26     |
| Evacuation             | 0    | 0:00       | 0:00     |
| Flooding               | 9    | 0:41       | 5:03     |
| Interagency Coord.     | 0    | 0:00       | 0:00     |
| LEO Alert              | 0    | 0:00       | 0:00     |
| Other                  | 44   | 0:04       | 0:26     |
| Pedestrian             | 23   | 0:06       | 0:32     |
| Police Activity        | 137  | 0:25       | 0:34     |
| PSA                    | 0    | 0:00       | 0:00     |
| Road Work - Emergency  | 5    | 0:00       | 3:23     |
| Road Work - Scheduled  | 202  | 0:04       | 5:29     |
| Silver Alert           | 15   | 0:00       | 3:59     |
| Special Event          | 0    | 0:00       | 0:00     |
| Vehicle Fire           | 15   | 1:19       | 1:26     |
| Visibility             | 1    | 0:00       | 1:20     |
| Weather                | 98   | 0:00       | 2:49     |
| Wildlife               | 4    | 0:38       | 0:46     |
| Total Events           | 4915 | 0:30       | 2:09     |