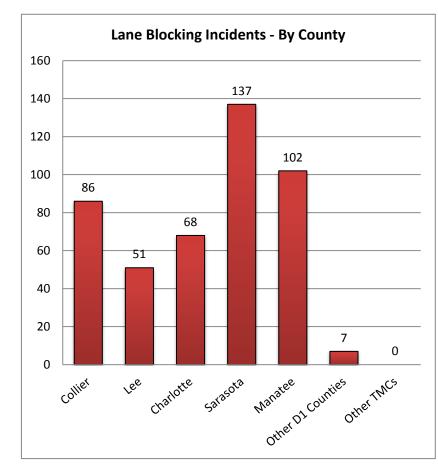

SWIFT SunGuide Center August 2016

Monthly Operations Report

SWIFT SUITCUIDE CENTER SouthWest Interagency facility for Iransportation

| 8. Lane Blocking In | cidents - By Co | ounty and Roa | dway:     |          |         |              |
|---------------------|-----------------|---------------|-----------|----------|---------|--------------|
|                     | Collier         | Lee           | Charlotte | Sarasota | Manatee | Other Dist 1 |
| Roadways            | County          | County        | County    | County   | County  | Counties     |
| I-75                | 76              | 32            | 40        | 82       | 75      | -            |
| US-41               | 8               | 7             | 25        | 28       | 17      | -            |
| I-275               | -               | -             | -         | -        | 0       | -            |
| Arterials           | 2               | 12            | 3         | 27       | 10      | 7            |
| Total Incidents     | 86              | 51            | 68        | 137      | 102     | 7            |